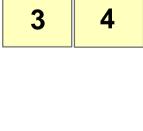

## 2 - Tipo di materiale

- Altro (Calcestruzzo armato e muratura portante, legno, ferro, etc)
- Calcestruzzo armato a piano terra aperto
- Calcestruzzo armato a piano terra chiuso
- Muratura portante