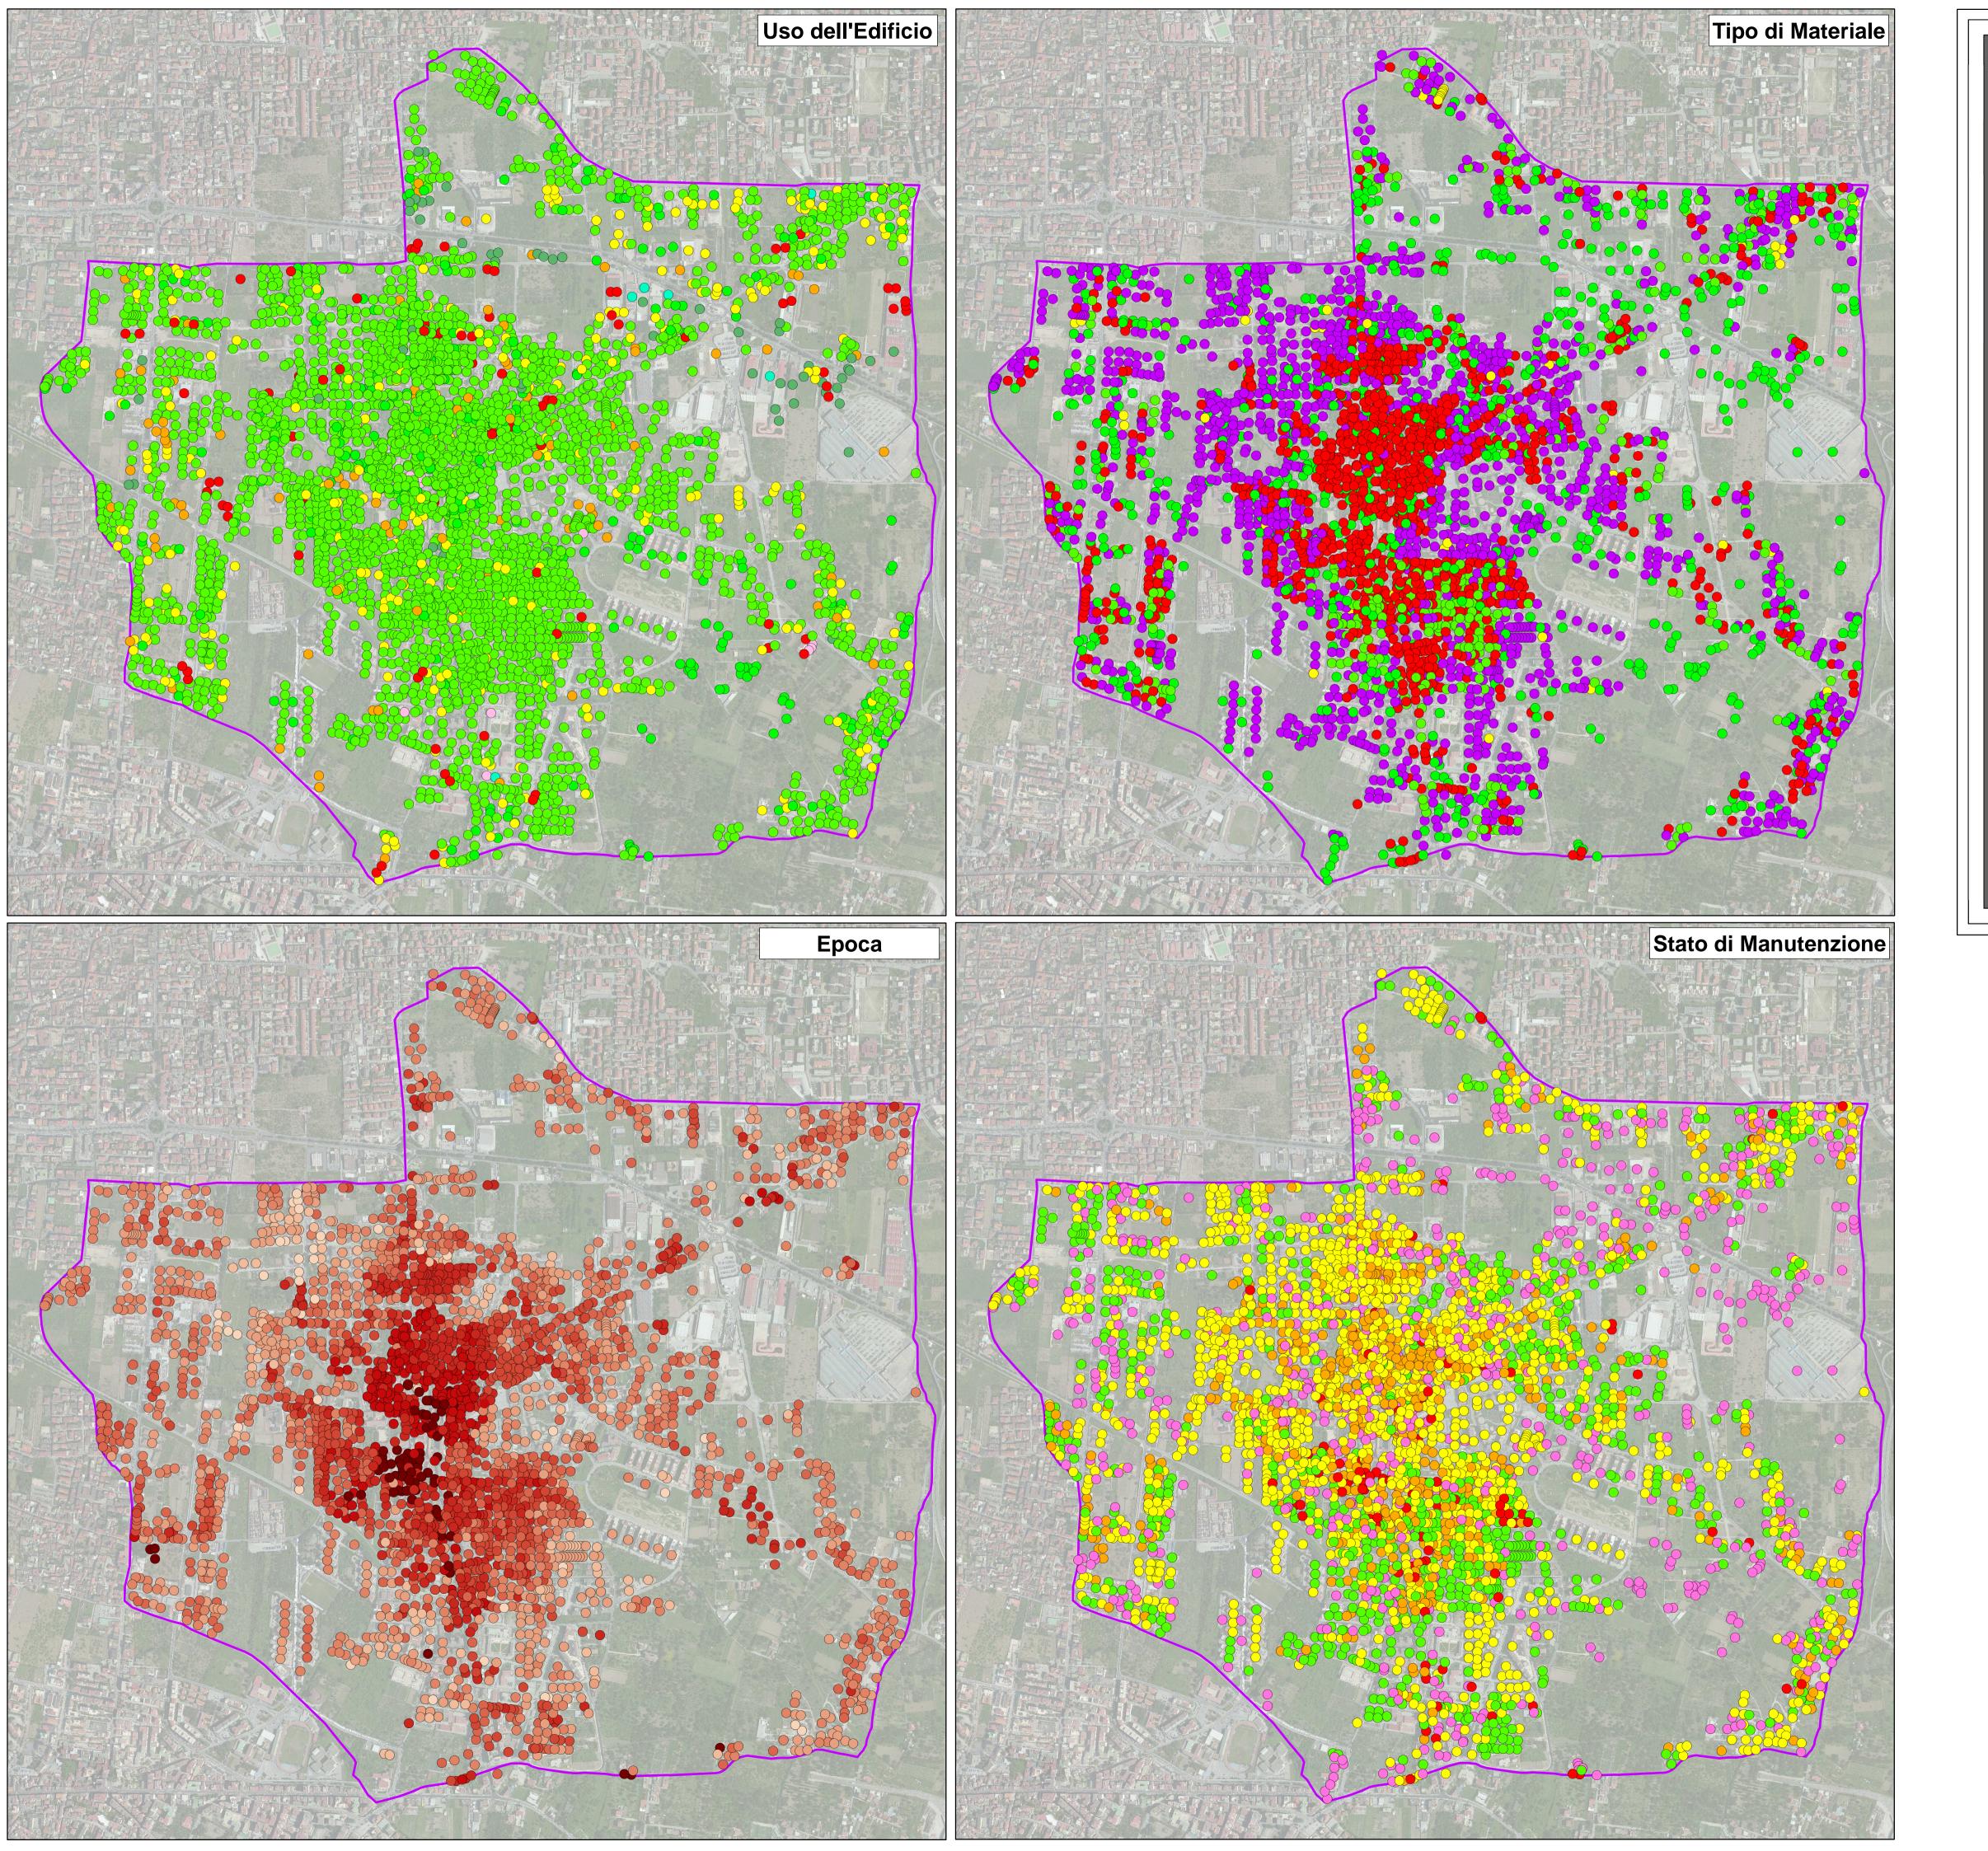

## 1 - Uso dell'Edificio

- AL Altro
- CO Commerciale
- DT Direzionale/terziario
- PR Produttivo
- RE Residenziale
- SE Servizi
- TR Turistico/Ricettivo